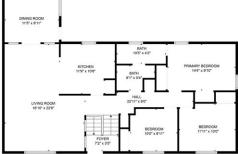

## \$ 400,000

1976 sqft, built in 1968, Lot size is 10799 sqft or 0.248 acre. 2660 sqft gross. 1356 sqft on first floor. 1304 sqft gross sqft downstairs with 620 finished bsmt space and 684 unfinished bsmt space (garage). All new professionally crafted flooring and new interior paint. Fenced yard, walkout basement through the garage, across the street from Rhein Benninghoven Elementary School. Just south of Shawnee Mission Parkway between Pflumm and Quivira. Very close to Shawnee Villa Plaza to the northeast and HyVee to the northwest. Home has been pre-inspected with almost all deficiencies repaired/remedied. Watch this walkthrough video.