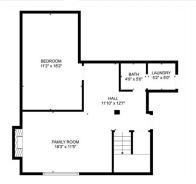

## \$ 400,000

1976 sqft, built in 1968, Lot size is 10799 sqft or 0.248 acre. 2660 sqft gross. 1356 sqft on first floor. 1304 sqft gross sqft downstairs with 620 finished bsmt space and 684 unfinished bsmt space (garage). All new professionally crafted flooring and new interior paint. Fenced yard, walkout basement through the garage, across the street from Rhein Benninghoven Elementary School. Just south of Shawnee Mission Parkway between Pflumm and Quivira. Very close to Shawnee Villa Plaza to the northeast and HyVee to the northwest. Home has been pre-inspected with almost all deficiencies repaired/remedied. Watch this walkthrough video.