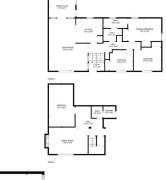

## \$ 400,000

1976 sqft, built in 1968, Lot size is 10799 sqft or 0.248 acre. 2660 sqft gross. 1356 sqft on first floor. 1304 sqft gross sqft downstairs with 620 finished bsmt space and 684 unfinished bsmt space (garage). All new professionally crafted flooring and new interior paint. Fenced yard, walkout basement through the garage, across the street from Rhein Benninghoven Elementary School. Just south of Shawnee Mission Parkway between Pflumm and Quivira. Very close to Shawnee Villa Plaza to the northeast and HyVee to the northwest. Home has been pre-inspected with almost all deficiencies repaired/remedied. Watch this walkthrough video.