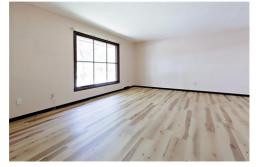

## \$ 400,000

1976 sqft, built in 1968, Lot size is 10799 sqft or 0.248 acre. 2660 sqft gross. 1356 sqft on first floor. 1304 sqft gross sqft downstairs with 620 finished bsmt space and 684 unfinished bsmt space (garage). All new professionally crafted flooring and new interior paint. Fenced yard, walkout basement through the garage, across the street from Rhein Benninghoven Elementary School. Just south of Shawnee Mission Parkway between Pflumm and Quivira. Very close to Shawnee Villa Plaza to the northeast and HyVee to the northwest. Home has been pre-inspected with almost all deficiencies repaired/remedied. Watch this walkthrough video.